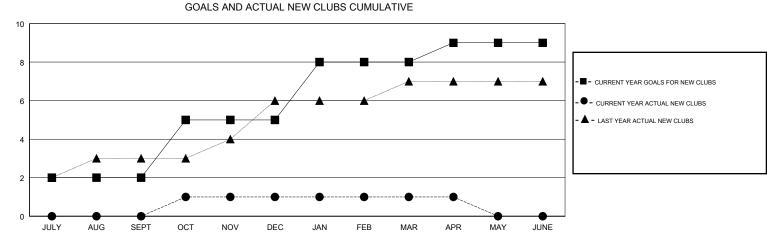

## GMT: N S SANKAR

| GMT: N S SAN  | KAR           |             | LOCA          | INDIA                 |                           |                         | GMT CA                                             |  |
|---------------|---------------|-------------|---------------|-----------------------|---------------------------|-------------------------|----------------------------------------------------|--|
|               | Clui          | os          |               | Members               |                           |                         |                                                    |  |
|               | RESULTS FO    | R 2017-2018 |               | RESULTS FOR 2017-2018 |                           |                         |                                                    |  |
| QUARTER       | NEW CLUB GOAL | NEW CLUBS   | DROPPED CLUBS | QUARTER               | MEMBER GROWTH NET<br>GOAL | MEMBER GROWTH<br>ACTUAL | DROPPED<br>MEMBERS ACTUAL<br>(including transfers) |  |
| JULY/AUG/SEPT | 2             | 0           | 0             | JULY/AUG/SEPT         | 60                        | 61                      | 153                                                |  |
| OCT/NOV/DEC   | 3             | 1           | 7             | OCT/NOV/DEC           | 160                       | 64                      | 235                                                |  |
| JAN/FEB/MAR   | 3             | 0           | 1             | JAN/FEB/MAR           | 110                       | 146                     | 70                                                 |  |
| APR/MAY/JUNE  | 1             | 0           | 0             | APR/MAY/JUNE          | 90                        | 3                       | 36                                                 |  |